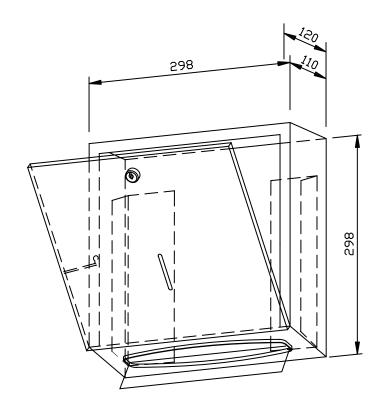

## PAPER TOWEL DISPENSER WP113

298 x 298 x 120 mm approx. 500 paper towels

- Paper towel dispenser in robust, germ-reducing and easy-care stainless steel (AISI 304).
- All-stainless steel housing; all corners fully welded, visible surfaces satin finished and brushed.
  Further available surfaces: see below.
- With deep-drawn paper removal opening for easy paper removal.
- Designed for approx. 500 standard paper towels in zigzag fold.
   Paper size (folded): 240-250 mm x 100-115 mm.
- Inspection slot to indicate fill level.
- Accessible for refilling through lockable front flap with fall protection.
- Keyed alike cylinder lock in corrosion-resistant zinc die-casting.
- Wear parts can be replaced as modules.
- Mounting: With four screws through key holes and one optional anti-theft hole in the back wall.
- Delivery includes fixing material and one pack of paper towels.
- Weight, including single package: 3.1 kg

Dimensions: 298 x 298 x 120 mm

Article No. WP113

| Available surfaces                | ID No.  |
|-----------------------------------|---------|
| satin finished (standard)         | 727 433 |
| highly polished                   | 731 433 |
| (coloured) plastic powder-coating | 728 125 |