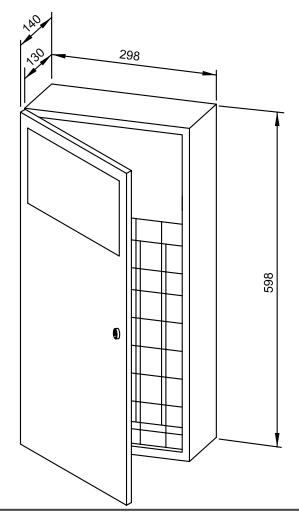

298 x 598 x 140 mm Capacity approx. 12 l

- Waste bin in robust, germ-reducing and easy-care stainless steel (AISI 304).
- All-stainless steel housing; all corners fully welded, visible surfaces satin finished and brushed. Further available surfaces: see below.
- Equipped with removable mesh basket. Capacity approx. 12 l. Accessible through lockable door with self-closing, flame-retardant disposal flap.
- Also suitable for use as a hygiene waste bin with the optional plastic hygiene bin WP33.
- Keyed alike cylinder lock in corrosion-resistant zinc die-casting.
- Wear parts can be replaced as modules.
- Mounting: With four screws through key holes and one optional anti-theft hole in the back wall.
- Delivery includes fixing material.
- Weight, including single package: 5.9 kg

## Suggested text for specifications:

Waste bin in stainless steel (AISI 304) for surface mounting. All-stainless steel housing; all corners fully welded, visible surfaces satin finished and brushed. Equipped with removable mesh basket. Capacity approx. 12 l. Accessible through lockable door with self-closing, flame-retardant disposal flap. Keyed alike cylinder lock in corrosion-resistant zinc diecasting. Delivery includes fixing material.

Dimensions: 298 x 598 x 140 mm

Article No. WP133

| 19.11            |   |
|------------------|---|
|                  |   |
|                  |   |
|                  |   |
|                  |   |
| THE THE PARTY OF |   |
|                  |   |
|                  | 0 |
|                  |   |
|                  |   |
|                  |   |
|                  |   |
|                  |   |
| 1                |   |
|                  |   |
|                  |   |
|                  |   |