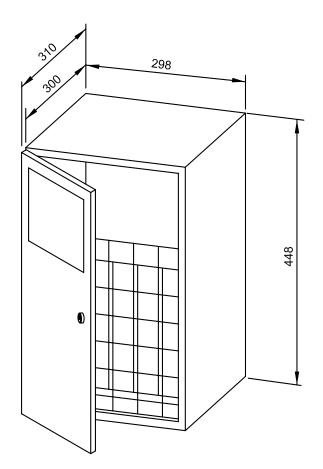

## WASTE BIN WP139

298 x 448 x 310 mm Capacity approx. 18 |

- Waste bin in robust, germ-reducing and easy-care stainless steel (AISI 304).
- All-stainless steel housing; all corners fully welded, visible surfaces satin finished and brushed.
  Further available surfaces: see below.
- Equipped with removable mesh basket. Capacity approx. 18 l. Accessible through lockable door with self-closing, flame-retardant disposal flap.
- Keyed alike cylinder lock in corrosion-resistant zinc die-casting.
- Wear parts can be replaced as modules.
- Mounting: With screws off-floor below vanity unit, or as an option with console or base for a surcharge.
- Delivery includes fixing material.
- Weight, including single package: 7.1 kg

Dimensions: 298 x 448 x 310 mm

Article No. WP139

| Options                             | ID No.  |
|-------------------------------------|---------|
| Base (please specify dimensions)    | 735 630 |
| Console (please specify dimensions) | 727 652 |