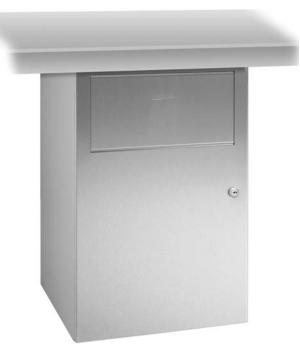

## WASTE BIN WP139

298 x 448 x 310 mm Capacity approx. 18 |

- Waste bin in robust, germ-reducing and easy-care stainless steel (AISI 304).
- All-stainless steel housing; all corners fully welded, visible surfaces satin finished and brushed.
  Further available surfaces: see below.
- Equipped with removable mesh basket. Capacity approx. 18 l. Accessible through lockable door with self-closing, flame-retardant disposal flap.
- Keyed alike cylinder lock in corrosion-resistant zinc die-casting.
- Wear parts can be replaced as modules.
- Mounting: With screws off-floor below vanity unit, or as an option with console or base for a surcharge.
- Delivery includes fixing material.
- Weight, including single package: 7.1 kg

## Suggested text for specifications:

Waste bin in stainless steel (AISI 304) for undercounter mounting. All-stainless steel housing; all corners fully welded, visible surfaces satin finished and brushed. Equipped with removable mesh basket. Capacity approx. 18 I. Accessible through lockable door with self-closing, flame-retardant disposal flap. Keyed alike cylinder lock in corrosion-resistant zinc die-casting. Delivery includes fixing material.