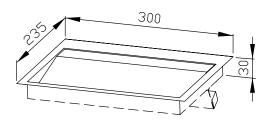

## WASTE DEPOSIT FLAP WP154-1

300 x 30 x 235 mm

- Self-closing, flame-retardant waste deposit flap in robust, germ-reducing and easy-care stainless steel (AISI 304).
- All-stainless steel construction; visible surfaces satin finished and brushed.
  Further available surfaces: see below.
- No wearing parts, smooth closing by counterweight.
- Mounting: Insert and glue into cutout.
- Installation dimensions: 277 x 210 mm
- Weight, including single package: 1.6 kg

Dimensions:  $300 \times 30 \times 235$  mm

Article No. WP154-1

| Available surfaces                | ID No.  |
|-----------------------------------|---------|
| satin finished (standard)         | 727 230 |
| highly polished                   | 731 230 |
| (coloured) plastic powder-coating | 728 230 |