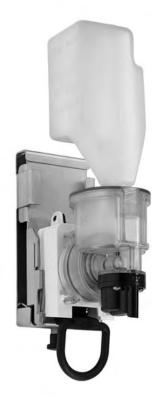

## FOAM SOAP DISPENSER WP174-5 FOR MOUNTING BEHIND FIXED MIRROR

69 x 250 x 127 mm 400 ml foam soap concentrate

- Foam soap dispenser in robust, germ-reducing and easy-care stainless steel (AISI 316L).
- For mounting behind fixed mirror on site.
- One-hand operated and non-drip foam soap pump.
- Designed for standard 400 ml foam soap concentrate. Accessible for refilling through spring stop pin and by removing from below.
- Wear parts can be replaced as modules.
- Mounting: With two screws through key holes and one optional anti-theft hole in the back wall.
  Depth of substructure installation: min. 160 mm
  Height above vanity unit: min. 250 mm
- Delivery includes fixing material, self-adhesive information label "Soap" and first fill with foam soap concentrate.
- Weight, including single package: 1.1 kg

## Suggested text for specifications:

Foam soap dispenser in stainless steel (AISI 316L) for mounting behind fixed mirror. One-hand operated and non-drip foam soap pump. Designed for standard 400 ml foam soap concentrate. Accessible for refilling through spring stop pin and by removing from below. Delivery includes fixing material, selfadhesive information label "Soap" and first fill with foam soap concentrate.