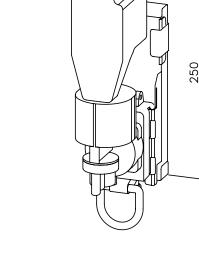

## FOAM SOAP DISPENSER WP174-5 FOR MOUNTING BEHIND FIXED MIRROR

69 x 250 x 127 mm 400 ml foam soap concentrate

- Foam soap dispenser in robust, germ-reducing and easy-care stainless steel (AISI 316L).
- For mounting behind fixed mirror on site.
- One-hand operated and non-drip foam soap pump.
- Designed for standard 400 ml foam soap concentrate. Accessible for refilling through spring stop pin and by removing from below.
- Wear parts can be replaced as modules.
- Mounting: With two screws through key holes and one optional anti-theft hole in the back wall.
  Depth of substructure installation: min. 160 mm
  Height above vanity unit: min. 250 mm
- Delivery includes fixing material, self-adhesive information label "Soap" and first fill with foam soap concentrate.
- Weight, including single package: 1.1 kg

Dimensions: 69 x 250 x 127 mm

Article No. WP174-5

| Available surface | ID No.  |
|-------------------|---------|
| satin finished    | 727 048 |