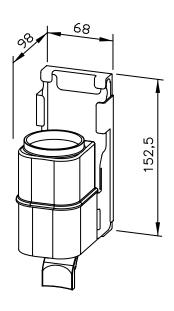

## LIQUID SOAP DISPENSER WP174 FOR MOUNTING BEHIND FIXED MIRROR

68 x 153 x 98 mm 200 ml soap tank

- Liquid soap dispenser in robust, germ-reducing and easy-care stainless steel (AISI 316L).
- For mounting behind fixed mirror on site.
- One-hand operated and non-drip soap pump with 200 ml tank.
- Tank with large, lockable refill opening.
- Designed for standard liquid soaps or hand lotions.
   Accessible for refilling through spring stop pin and by removing from below.
- Wear parts can be replaced as modules.
- Mounting: With two screws through key holes and one optional anti-theft hole in the back wall.
   Depth of substructure installation: min. 120 mm
   Height above vanity unit: min. 160 mm
- Delivery includes fixing material and self-adhesive information label "Soap".
- Weight, including single package: 0.6 kg

Dimensions: 68 x 153 x 98 mm

Article No. WP174

| Available surface | ID No.  |
|-------------------|---------|
| satin finished    | 727 030 |

Ernst-Abbe-Straße 21  $\cdot$  D-72770 Reutlingen  $\cdot$  Tel.: +49712151539-0  $\cdot$  Fax: -20