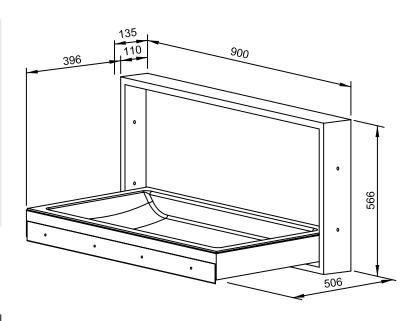

## 900 x 566 x 135 mm horizontal version

- Nappy changer in robust, germ-reducing and easycare stainless steel (AISI 304).
- All-stainless steel housing; all corners fully welded, visible surfaces satin finished and brushed, handle strip with glossy surface.
  - Further available surfaces: see below.
- Easy to open and close with maintenance free lifting mechanism supported by gas struts.
- Table surface in grey polypropylene, molded, without any visible fixtures.
- Load capacity 15 kg.
- Wear parts can be replaced as modules.
- Installation dimensions: 902 x 568 x 110 mm
- Mounting: With four screws in wall opening through fixing holes in the side walls.
- Delivery includes fixing material.
- Weight, including single package: 25.1 kg

Dimensions:  $900 \times 566 \times 135 \text{ mm}$ 

Article No. WP2010

| Available surfaces                | ID No.  |
|-----------------------------------|---------|
| satin finished (standard)         | 727 676 |
| (coloured) plastic powder-coating | 728 676 |