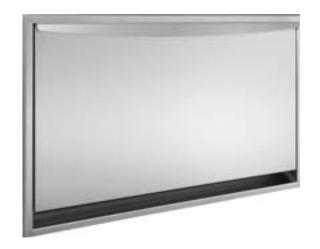

## **NAPPY CHANGER WP2010**

## 900 x 566 x 135 mm horizontal version

- Nappy changer in robust, germ-reducing and easycare stainless steel (AISI 304).
- All-stainless steel housing; all corners fully welded, visible surfaces satin finished and brushed, handle strip with glossy surface.
  - Further available surfaces: see below.
- Easy to open and close with maintenance free lifting mechanism supported by gas struts.
- Table surface in grey polypropylene, molded, without any visible fixtures.
- Load capacity 15 kg.
- Wear parts can be replaced as modules.
- Installation dimensions: 902 x 568 x 110 mm
- Mounting: With four screws in wall opening through fixing holes in the side walls.
- Delivery includes fixing material.
- Weight, including single package: 25.1 kg

## Suggested text for specifications:

Nappy changer in stainless steel (AISI 304) for flush mounting. All-stainless steel housing; all corners fully welded, visible surfaces satin finished and brushed, handle strip with glossy surface. Table surface molded in polypropylene to fold out with lifting mechanism supported by gas struts. Delivery includes fixing material.