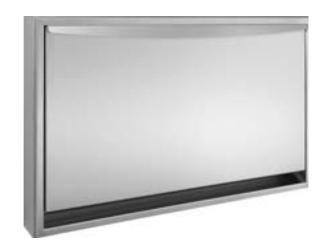

## **NAPPY CHANGER WP2015**

## 910 x 576 x 135 mm horizontal version

- Nappy changer in robust, germ-reducing and easycare stainless steel (AISI 304).
- All-stainless steel housing; all corners fully welded, visible surfaces satin finished and brushed, handle strip with glossy surface.
  - Further available surfaces: see below.
- Easy to open and close with maintenance free lifting mechanism supported by gas struts.
- Table surface in grey polypropylene, molded, without any visible fixtures.
- Load capacity 15 kg.
- Wear parts can be replaced as modules.
- Mounting: With four screws through fixing holes in the back wall.
- Delivery includes fixing material.
- Weight, including single package: 25.1 kg

## Suggested text for specifications:

Nappy changer in stainless steel (AISI 304) for surface mounting. All-stainless steel housing; all corners fully welded, visible surfaces satin finished and brushed, handle strip with glossy surface. Table surface molded in polypropylene to fold out with lifting mechanism supported by gas struts. Delivery includes fixing material.