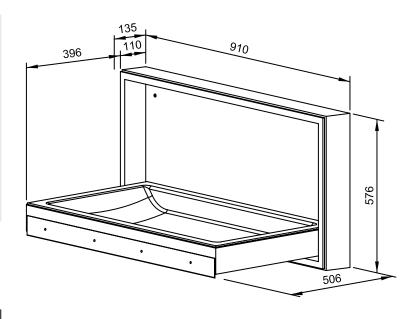

## 910 x 576 x 135 mm horizontal version

- Nappy changer in robust, germ-reducing and easycare stainless steel (AISI 304).
- All-stainless steel housing; all corners fully welded, visible surfaces satin finished and brushed, handle strip with glossy surface.
  - Further available surfaces: see below.
- Easy to open and close with maintenance free lifting mechanism supported by gas struts.
- Table surface in grey polypropylene, molded, without any visible fixtures.
- Load capacity 15 kg.
- Wear parts can be replaced as modules.
- Mounting: With four screws through fixing holes in the back wall.
- Delivery includes fixing material.
- Weight, including single package: 25.1 kg

Dimensions: 910 x 576 x 135 mm

Article No. WP2015

| Available surfaces                | ID No.  |
|-----------------------------------|---------|
| satin finished (standard)         | 727 885 |
| (coloured) plastic powder-coating | 728 885 |