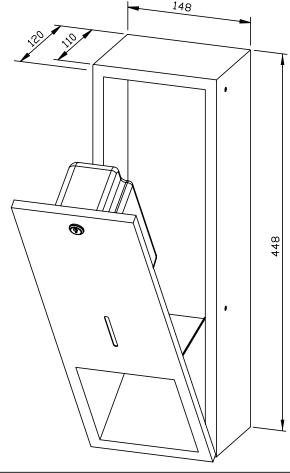

## **LIQUID SOAP DISPENSER WP208**

148 x 448 x 120 mm 950 ml soap bottle or 850 ml plug-in tank

- Liquid soap dispenser in robust, germ-reducing and easycare stainless steel (AISI 316L).
- All-stainless steel housing; all corners fully welded, visible surfaces satin finished and brushed.
  Further available surfaces: see below.
- One-hand operated and non-drip soap pump.
- Designed for standard 950 ml disposable bottles of liquid soap or hand lotion.
- Also refillable with large container using the plug-in tank as an option.
- Inspection slot to indicate fill level.
- Accessible for refilling through lockable, removable front panel with fall protection.
- Keyed alike cylinder lock in corrosion-resistant zinc diecasting.
- Wear parts and front panel can be replaced as modules.
- Installation dimensions: 150 x 450 x 110 mm
- Mounting: With four screws in wall opening through fixing holes in the side walls.
- Delivery includes fixing material and first fill with soap.
- Weight, including single package: 3.9 kg

Dimensions: 148 x 448 x 120 mm

Article No. WP208

| Options             | ID No.  |
|---------------------|---------|
| Plug-in tank 850 ml | 937 201 |
| Available surfaces  | ID No.  |

| Available surfaces                | ID No.                  |
|-----------------------------------|-------------------------|
| satin finished (standard)         | 727 596                 |
| highly polished                   | <i>7</i> 31 <i>5</i> 96 |
| (coloured) plastic powder-coating | 728 146                 |