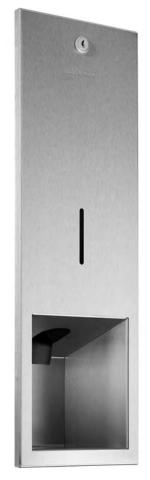

## **LIQUID SOAP DISPENSER WP208**

148 x 448 x 120 mm 950 ml soap bottle or 850 ml plug-in tank

- Liquid soap dispenser in robust, germ-reducing and easycare stainless steel (AISI 316L).
- All-stainless steel housing; all corners fully welded, visible surfaces satin finished and brushed.
  Further available surfaces: see below.
- One-hand operated and non-drip soap pump.
- Designed for standard 950 ml disposable bottles of liquid soap or hand lotion.
- Also refillable with large container using the plug-in tank as an option.
- Inspection slot to indicate fill level.
- Accessible for refilling through lockable, removable front panel with fall protection.
- Keyed alike cylinder lock in corrosion-resistant zinc diecasting.
- Wear parts and front panel can be replaced as modules.
- Installation dimensions: 150 x 450 x 110 mm
- Mounting: With four screws in wall opening through fixing holes in the side walls.
- Delivery includes fixing material and first fill with soap.
- Weight, including single package: 3.9 kg