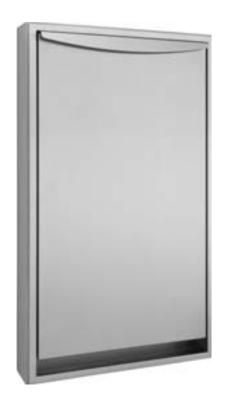

## **NAPPY CHANGER WP2115**

## 540 x 946 x 135 mm vertical version

- Nappy changer in robust, germ-reducing and easycare stainless steel (AISI 304).
- All-stainless steel housing; all corners fully welded, visible surfaces satin finished and brushed, handle strip with glossy surface.
  - Further available surfaces: see below.
- Easy to open and close with maintenance free lifting mechanism supported by gas struts.
- Table surface in grey polypropylene, molded, without any visible fixtures.
- Load capacity 15 kg.
- Wear parts can be replaced as modules.
- Mounting: With four screws through fixing holes in the back wall.
- Delivery includes fixing material.
- Weight, including single package: 27.0 kg

## Suggested text for specifications:

Nappy changer in stainless steel (AISI 304) for surface mounting. All-stainless steel housing; all corners fully welded, visible surfaces satin finished and brushed, handle strip with glossy surface. Table surface molded in polypropylene to fold out with lifting mechanism supported by gas struts. Delivery includes fixing material.