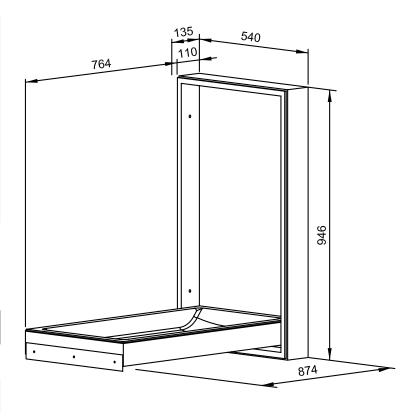

## 540 x 946 x 135 mm vertical version

- Nappy changer in robust, germ-reducing and easycare stainless steel (AISI 304).
- All-stainless steel housing; all corners fully welded, visible surfaces satin finished and brushed, handle strip with glossy surface.
  - Further available surfaces: see below.
- Easy to open and close with maintenance free lifting mechanism supported by gas struts.
- Table surface in grey polypropylene, molded, without any visible fixtures.
- Load capacity 15 kg.
- Wear parts can be replaced as modules.
- Mounting: With four screws through fixing holes in the back wall.
- Delivery includes fixing material.
- Weight, including single package: 27.0 kg

Dimensions: 540 x 946 x 135 mm

Article No. WP2115

| Available surfaces                | ID No.  |
|-----------------------------------|---------|
| satin finished (standard)         | 727 886 |
| (coloured) plastic powder-coating | 728 886 |