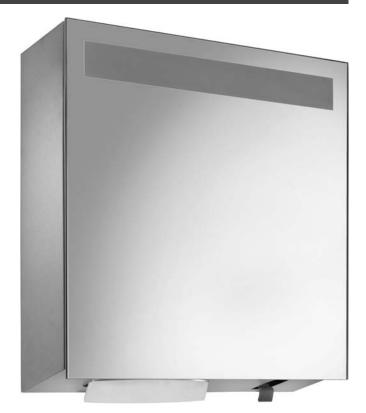

## MIRROR CUPBOARD SOAP/PAPER WP650

## 600 x 600 x 130 mm 950 ml soap, 750 paper towels

- Mirror cupboard with integrated liquid soap dispenser and paper towel dispenser in robust, germ-reducing and easycare stainless steel (AISI 304).
- All-stainless steel housing; visible surfaces satin finished and brushed.
- Crystal mirror with all round 2 mm chamfer and frosted window for optional lighting set.
- Liquid soap dispenser with one-hand operated and non-drip soap pump.
- Designed for standard 950 ml disposable bottles of liquid soap or hand lotion.
- Also refillable with large container using the plug-in tank as an option.
- Paper towel dispenser with deep-drawn paper removal opening for easy paper removal.
- Designed for approx. 750 standard paper towels in zigzag fold.
  Paper size (folded): 240-250 mm x 100-115 mm.
- Accessible for refilling through lockable door.
- Keyed alike cylinder lock in corrosion-resistant zinc diecasting.
- Wear parts can be replaced as modules.
- Mounting: With four screws through key holes and one optional anti-theft hole in the back wall.
- Delivery includes fixing material, first fill with soap and one pack of paper towels.
- Weight, including single package: 19.7 kg

## Suggested text for specifications:

Mirror cupboard with integrated liquid soap dispenser and paper towel dispenser in stainless steel (AISI 304) for surface mounting. All-stainless steel housing; visible surfaces satin finished and brushed. Crystal mirror with all round 2 mm chamfer and frosted window for optional lighting set. Liquid soap dispenser with one-hand operated and non-drip soap pump. Designed for standard 950 ml disposable bottles of liquid soap or hand lotion. Paper towel dispenser with deep-drawn paper removal opening, filling quantity approx. 750 paper towels. Accessible for refilling through lockable door. Keyed alike cylinder lock in corrosion-resistant zinc die-casting. Delivery includes fixing material, first fill with soap and one pack of paper towels.