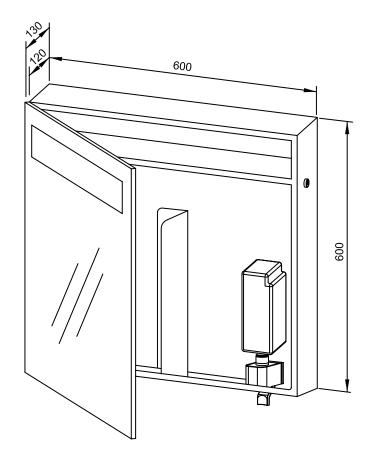

## 600 x 600 x 130 mm 950 ml soap, 750 paper towels

- Mirror cupboard with integrated liquid soap dispenser and paper towel dispenser in robust, germ-reducing and easycare stainless steel (AISI 304).
- All-stainless steel housing; visible surfaces satin finished and brushed.
- Crystal mirror with all round 2 mm chamfer and frosted window for optional lighting set.
- Liquid soap dispenser with one-hand operated and non-drip soap pump.
- Designed for standard 950 ml disposable bottles of liquid soap or hand lotion.
- Also refillable with large container using the plug-in tank as an option.
- Paper towel dispenser with deep-drawn paper removal opening for easy paper removal.
- Designed for approx. 750 standard paper towels in zigzag fold.
  Paper size (folded): 240-250 mm x 100-115 mm.
- Accessible for refilling through lockable door.
- Keyed alike cylinder lock in corrosion-resistant zinc diecasting.
- Wear parts can be replaced as modules.
- Mounting: With four screws through key holes and one optional anti-theft hole in the back wall.
- Delivery includes fixing material, first fill with soap and one pack of paper towels.
- Weight, including single package: 19.7 kg

Dimensions: 600 x 600 x 130 mm

Article No. WP650

| Options      | ID No.  |
|--------------|---------|
| Lighting set | 727 893 |

| Available surface | ID No.  |
|-------------------|---------|
| satin finished    | 727 890 |