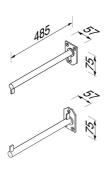

## Geesa Public Area Set of partition brackets Chrome (set of 2)

Item number:915674Serie:Public AreaColor name:Chrome

Finishing: Chromium-plated

Material:BrassMounting set included:NoGuarantee (years):15