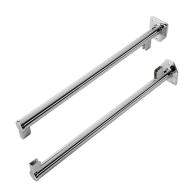

## Geesa Public Area Set of partition brackets Chrome (set of 2)

Item number:915674Serie:Public AreaColor name:Chrome

Finishing: Chromium-plated

Material:BrassMounting set included:NoGuarantee (years):15

## **Product properties**

- Durable: strong and resistant materials are used
- Easy to install: solid fixing, directly onto the wall
- Service-led: at Geesa, you can count on a high level of service
- Service-led: Geesa spare parts are available for a long time to come
- Warranty: this range comes with a 15-year guarantee