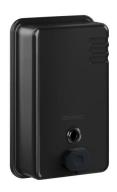

#### **Product description**

Material: AISI 304 stainless steel Operation: Manually by pressure

Finish: Matt black Capacity: 1,1 I Wall mounted Anti-drip valve Level viewer

### **Technical specifications:**

The vertical soap dispenser with level viewer is entirely made of AISI 304 stainless steel material, with a matt black finish. Product has a plastic coating on the inside, so soap never comes in contact with the stainless steel. The container holds up to 1.100 millilitres of liquid soap. The dispenser is filled by inserting the key into the hole located at the top of the dispenser and pressing until the cover is unlocked and opened for filling. The soap dispenser has an anti-drip valve. The black ABS push-button is operated manually by pressure. It is fixed to the wall by means of a support plate in stainless steel using steel direct fixing screws, each of them placed on the corners of the plate. It can be filled with vegetable or synthetic soap. The soap dispenser model is GW04 01 04 03B, manufactured by GENWEC WASHROOM S.L. - Av. Joan Carles I, 46-48 - ES 08908 L'Hospitalet de Llobregat - Barcelona (Spain). www.genwec.com.

#### **Product specifications**

Type of material: AISI 304 Stainless steel

Matt black finish Capacity: 1,1 l

Attachment to the wall: vertical

Level viewer Anti-drip valve