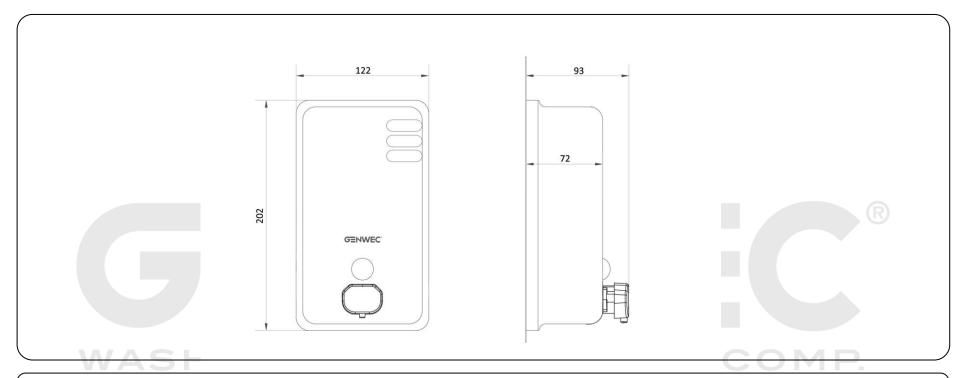

#### Packaging specifications

- Type of individual package: Individual cardboard box
- Product dimensions: 202 x 122 x 93 mm