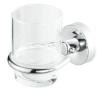

## Geesa Luna Glass holder with glass Chrome

| 915502                | Weight limit (kg):                                                                | 10                                                                                |
|-----------------------|-----------------------------------------------------------------------------------|-----------------------------------------------------------------------------------|
| Luna                  |                                                                                   |                                                                                   |
| Chrome                |                                                                                   |                                                                                   |
| Chromium-plated       |                                                                                   |                                                                                   |
| Glass;Zamac;Brass;ABS |                                                                                   |                                                                                   |
| Screws                |                                                                                   |                                                                                   |
| Yes                   |                                                                                   |                                                                                   |
| 15                    |                                                                                   |                                                                                   |
| 8712163103208         |                                                                                   |                                                                                   |
|                       | Luna<br>Chrome<br>Chromium-plated<br>Glass;Zamac;Brass;ABS<br>Screws<br>Yes<br>15 | Luna<br>Chrome<br>Chromium-plated<br>Glass;Zamac;Brass;ABS<br>Screws<br>Yes<br>15 |