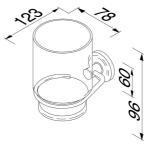

## Geesa Luna Glass holder with glass Chrome

| 915502                | Weight limit (kg):                                                                | 10                                                                                |
|-----------------------|-----------------------------------------------------------------------------------|-----------------------------------------------------------------------------------|
| Luna                  |                                                                                   |                                                                                   |
| Chrome                |                                                                                   |                                                                                   |
| Chromium-plated       |                                                                                   |                                                                                   |
| Glass;Zamac;Brass;ABS |                                                                                   |                                                                                   |
| Screws                |                                                                                   |                                                                                   |
| Yes                   |                                                                                   |                                                                                   |
| 15                    |                                                                                   |                                                                                   |
| 8712163103208         |                                                                                   |                                                                                   |
|                       | Luna<br>Chrome<br>Chromium-plated<br>Glass;Zamac;Brass;ABS<br>Screws<br>Yes<br>15 | Luna<br>Chrome<br>Chromium-plated<br>Glass;Zamac;Brass;ABS<br>Screws<br>Yes<br>15 |