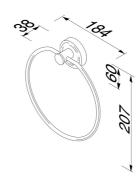

## Geesa Luna Towel ring Chrome

Item number: 915504 Weight limit (kg): 10

Serie: Luna Color name: Chrome

Finishing: Chromium-plated
Material: Zamac;Brass;ABS

Mounting type: Screws
Mounting set included: Yes
Guarantee (years): 15