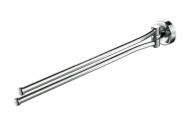

## Geesa Luna Towel rail with 2 arms Chrome

Item number: 915505 Weight limit (kg): 10

Serie: Luna Color name: Chrome

Finishing: Chromium-plated
Material: Zamac;Brass;ABS

Mounting type: Screws
Mounting set included: Yes
Guarantee (years): 15

## **Product properties**

- Durable: lasts for years to come, even after extensive use
- Convenient storage: flexible arms, which make it easy to use in small spaces
- Dutch Design: this range is designed in the Netherlands
- Easy to assemble: easy to install using the assembly materials provided
- Warranty: this range comes with a 15-year guarantee