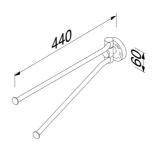

## Geesa Luna Towel rail with 2 arms Chrome

Item number: 915505 Weight limit (kg): 10

Serie: Luna Color name: Chrome

Finishing: Chromium-plated
Material: Zamac;Brass;ABS

Mounting type: Screws
Mounting set included: Yes
Guarantee (years): 15