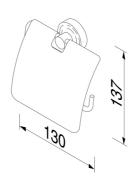

## Geesa Luna Toilet roll holder with cover Chrome

Item number:915508Serie:LunaColor name:Chrome

Finishing: Chromium-plated
Material: Zamac;Brass;ABS

Mounting type: Screws
Mounting set included: Yes
Guarantee (years): 15

## **Product properties**

- Durable: lasts for years to come, even after extensive use
- Versatile: this toilet roll holder can fit any size of toilet roll (worldwide)
- Dutch Design: this range is designed in the Netherlands
- Easy to assemble: easy to install using the assembly materials provided
- Warranty: this range comes with a 15-year guarantee