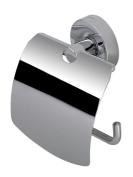

## Geesa Luna Toilet roll holder with cover Chrome

Item number:915508Serie:LunaColor name:Chrome

Finishing: Chromium-plated
Material: Zamac;Brass;ABS

Mounting type: Screws
Mounting set included: Yes
Guarantee (years): 15

## **Product properties**

- Durable: lasts for years to come, even after extensive use
- Versatile: this toilet roll holder can fit any size of toilet roll (worldwide)
- Dutch Design: this range is designed in the Netherlands
- Easy to assemble: easy to install using the assembly materials provided
- Warranty: this range comes with a 15-year guarantee