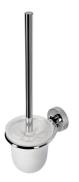

## Geesa Luna Toilet brush and holder Chrome (white brush head)

Item number:915510Serie:LunaColor name:Chrome

Finishing: Chromium-plated

Material: Glass;Zamac;Brass;ABS

Mounting type: Screws
Mounting set included: Yes
Guarantee (years): 15

## **Product properties**

- Durable: lasts for years to come, even after extensive use
- Easy to clean: the removable inner tube makes cleaning super simple
- Dutch Design: this range is designed in the Netherlands
- Easy to assemble: easy to install using the assembly materials provided
- Warranty: this range comes with a 15-year guarantee