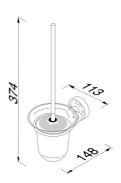

## Geesa Luna Toilet brush and holder Chrome (white brush head)

Item number:915510Serie:LunaColor name:Chrome

Finishing: Chromium-plated

Material: Glass;Zamac;Brass;ABS

Mounting type: Screws
Mounting set included: Yes
Guarantee (years): 15

## **Product properties**

- Durable: lasts for years to come, even after extensive use
- Easy to clean: the removable inner tube makes cleaning super simple
- Dutch Design: this range is designed in the Netherlands
- Easy to assemble: easy to install using the assembly materials provided
- Warranty: this range comes with a 15-year guarantee