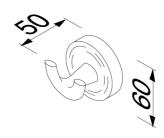

## Geesa Luna Towel hook double Chrome

Item number: 915515 Weight limit (kg): 10

Serie: Luna Color name: Chrome

Finishing: Chromium-plated
Material: Zamac;ABS
Mounting type: Screws
Mounting set included: Yes

## **Product properties**

- Durable: lasts for years to come, even after extensive use
- Universally applicable: suitable for bathrooms, toilets and kitchens
- Convenient storage: room for two towels or dressing gowns
- Dutch Design: the series is exclusively designed in the Netherlands
- Easy to assemble: easy to install using the assembly materials provided
- Warranty: this range comes with a 15-year guarantee