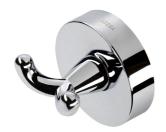

## Geesa Luna Towel hook double Chrome

Item number: 915515 Weight limit (kg): 10

Serie: Luna Color name: Chrome

Finishing: Chromium-plated
Material: Zamac;ABS
Mounting type: Screws
Mounting set included: Yes

## **Product properties**

- Durable: lasts for years to come, even after extensive use
- Universally applicable: suitable for bathrooms, toilets and kitchens
- Convenient storage: room for two towels or dressing gowns
- Dutch Design: the series is exclusively designed in the Netherlands
- Easy to assemble: easy to install using the assembly materials provided
- Warranty: this range comes with a 15-year guarantee