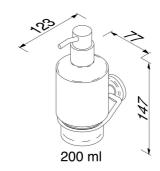

## Geesa Luna Soap dispenser 200 ml Chrome

Item number: 915516 Weight limit (kg): 10

Serie: Luna Color name: Chrome

Finishing: Chromium-plated

Material: Glass;Zamac;Brass;ABS

Mounting type: Screws
Mounting set included: Yes
Guarantee (years): 15