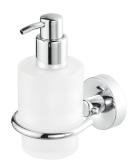

## Geesa Luna Soap dispenser 200 ml Chrome

Item number: 915516 Weight limit (kg): 10

Serie: Luna Color name: Chrome

Finishing: Chromium-plated

Material: Glass;Zamac;Brass;ABS

Mounting type: Screws
Mounting set included: Yes
Guarantee (years): 15

## **Product properties**

- Durable: lasts for years to come, even after extensive use
- Compact: the wall model gives you more space around your sink
- Easy to use: the removable soap reservoir is easy to (re)fill
- Dutch Design: the series is exclusively designed in the Netherlands
- Easy to assemble: easy to install using the assembly materials provided
- Warranty: this range comes with a 15-year guarantee