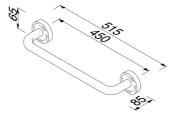

## Geesa Luna Towel rail 45 cm Chrome

| Item number:           | 915529-45                 | Weight limit (kg): | 10 |
|------------------------|---------------------------|--------------------|----|
| Serie:                 | Luna                      |                    |    |
| Color name:            | Chrome                    |                    |    |
| Finishing:             | Chromium-plated           |                    |    |
| Material:              | Stainless steel;Zamac;ABS |                    |    |
| Mounting type:         | Screws                    |                    |    |
| Mounting set included: | Yes                       |                    |    |
| Guarantee (years):     | 15                        |                    |    |
| GTIN:                  | 8712163103338             |                    |    |