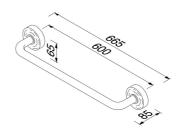

## Geesa Luna Towel rail 60 cm Chrome

Item number: 915529-60 Weight limit (kg): 10

Serie: Luna Color name: Chrome

Finishing: Chromium-plated

Material: Stainless steel;Zamac;ABS

Mounting type: Screws
Mounting set included: Yes
Guarantee (years): 15