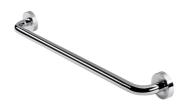

## Geesa Luna Towel rail 60 cm Chrome

Item number: 915529-60 Weight limit (kg): 10

Serie: Luna Color name: Chrome

Finishing: Chromium-plated

Material: Stainless steel;Zamac;ABS

Mounting type: Screws
Mounting set included: Yes
Guarantee (years): 15

## **Product properties**

- Durable: lasts for years to come, even after extensive use
- Convenient storage: room for your towels
- Dutch Design: this range is designed in the Netherlands
- Easy to assemble: easy to install using the assembly materials provided
- Warranty: this range comes with a 15-year guarantee