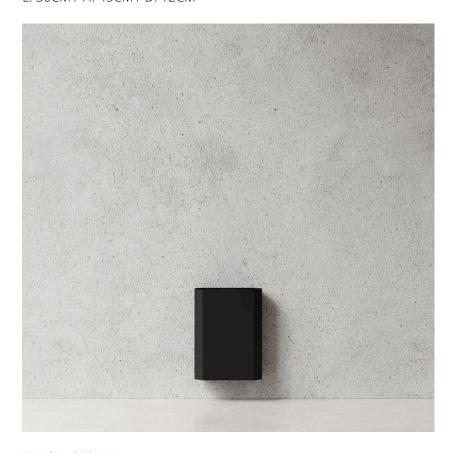

#### PAPER DISPENSER

Nichlas B. Andersen, Denmark Powdercoated Steel L: 30CM / H: 25CM / D: 12CM

BLACK: 900143

BLUE: 900143BL

GREEN: 900143GR

ORANGE: 900143OR