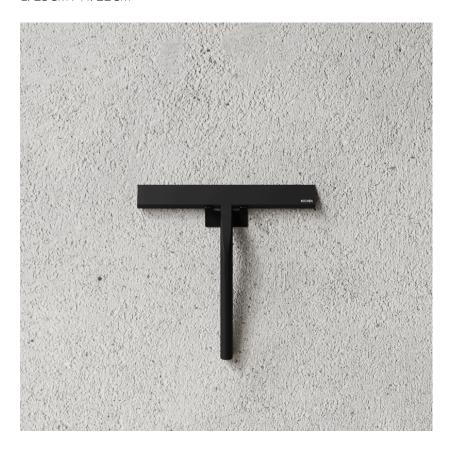

## **SHOWER WIPER**

Nichlas B. Andersen, Denmark Siliconecoated Steel L: 23CM / H: 22CM

BLACK: L100106

WHITE: L100106W

**3D FILES + IMAGES** CLICK <u>HERE</u> OR SCAN QR CODE

NICHBA HQ + SHOWROOM STENHOLM 20 9400 NØRRESUNDBY