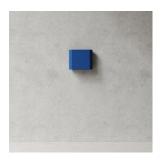

#### PAPER DISPENSER

Nichlas B. Andersen, Denmark Powdercoated Steel L: 30CM / H: 25CM / D: 12CM

BLACK: 900143

BLUE: 900143BL

GREEN: 900143GR

ORANGE: 900143OR