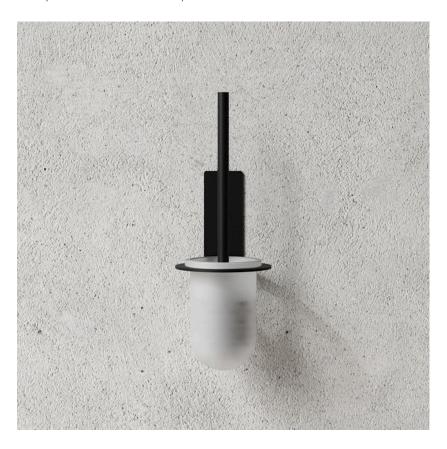

### **TOILET BRUSH**

Nichlas B. Andersen, Denmark Powdercoated Stainless Steel / Plastic / Frosted Glass L: 12,5CM / H: 35CM / D: 12,5CM

BLACK: L100112

WHITE: L100112W