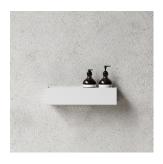

#### **BATH SHELF 40**

Nichlas B. Andersen, Denmark Powdercoated stainless steel L: 40CM / H: 10CM / D: 10CM

BLACK: L100105

WHITE: L100105W

BLUE: L100105BL

GREEN: L100105GR

ORANGE: L100105OR