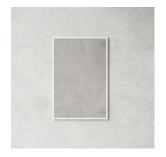

### MIRROR 75X50

Nichlas B. Andersen, Denmark Powdercoated Steel / Glass L: 50CM / H: 75CM / D: 2CM

BLACK: L100125

WHITE: L100125W