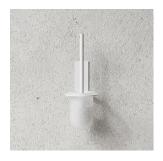

### **TOILET BRUSH**

Nichlas B. Andersen, Denmark Powdercoated Stainless Steel / Plastic / Frosted Glass L: 12,5CM / H: 35CM / D: 12,5CM

BLACK: L100112

WHITE: L100112W