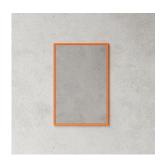

### MIRROR 75X50

Nichlas B. Andersen, Denmark Powdercoated Steel / Glass L: 50CM / H: 75CM / D: 2CM

BLACK: L100125

WHITE: L100125W

### **MIRROR 145X60**

Nichlas B. Andersen, Denmark Powdercoated Steel / Glass L: 60CM / H: 145CM / D: 2CM

BLACK: L100126

WHITE: L100126W