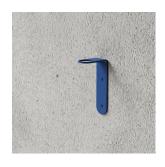

# **BATH HOOK 2-PACK**

Nichlas B. Andersen, Denmark Powdercoated steel L: 4CM / H: 5CM / D: 3CM

BLACK: L100103

WHITE: L100103W

BLUE: L100103BL

GREEN: L100103GR

ORANGE: L100103OR