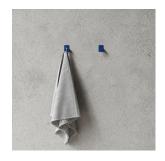

# **BATH HOOK 2-PACK**

Nichlas B. Andersen, Denmark Powdercoated steel L: 4CM / H: 5CM / D: 3CM

BLACK: L100103

WHITE: L100103W

BLUE: L100103BL

GREEN: L100103GR

ORANGE: L100103OR