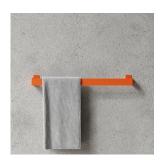

### **TOWEL HANGER**

Nichlas B. Andersen, Denmark Powdercoated Steel L: 60CM / H: 6CM / D: 6CM

BLACK: L100102

WHITE: L100102W

BLUE: L100102BL

GREEN: L100102GR

ORANGE: L100102OR