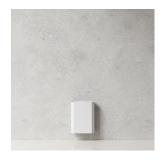

#### PAPER DISPENSER

Nichlas B. Andersen, Denmark Powdercoated Steel L: 30CM / H: 25CM / D: 12CM

BLACK: 900143

BLUE: 900143BL

GREEN: 900143GR

ORANGE: 900143OR