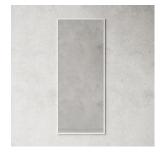

### **MIRROR 145X60**

Nichlas B. Andersen, Denmark Powdercoated Steel / Glass L: 60CM / H: 145CM / D: 2CM

BLACK: L100126

WHITE: L100126W