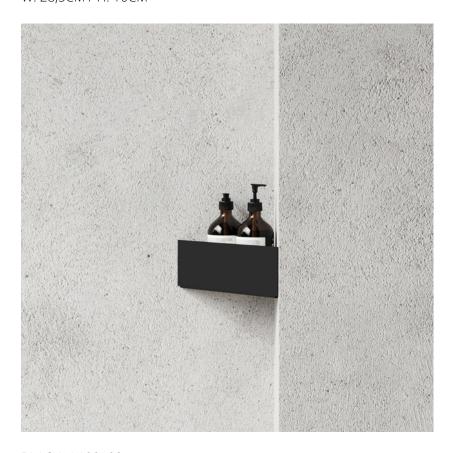

### **BATH SHELF CORNER**

Nichlas B. Andersen, Denmark Powdercoated stainless steel W: 28,5CM / H: 10CM

BLACK: L100109

WHITE: L100109W

BLUE: L100109BL

GREEN: L100109GR

ORANGE: L100109OR