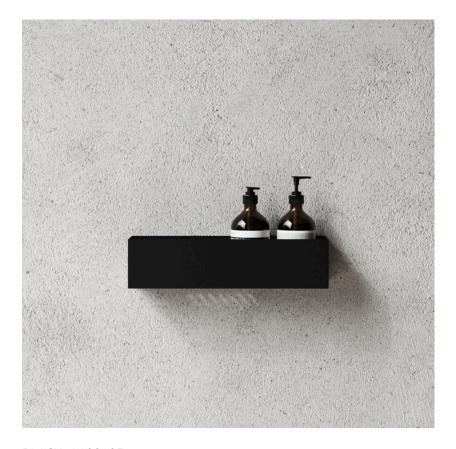

#### **BATH SHELF 40**

Nichlas B. Andersen, Denmark Powdercoated stainless steel L: 40CM / H: 10CM / D: 10CM

BLACK: L100105

WHITE: L100105W

BLUE: L100105BL

GREEN: L100105GR

ORANGE: L100105OR