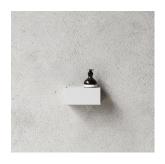

#### **BATH SHELF 20**

Nichlas B. Andersen, Denmark Powdercoated stainless steel L: 20CM / H: 10CM / D: 10CM

BLACK: L100104

WHITE: L100104W

BLUE: L100104BL

GREEN: L100104GR

ORANGE: L100104OR