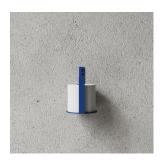

# **BATH HOOK 2-PACK**

Nichlas B. Andersen, Denmark Powdercoated steel L: 4CM / H: 5CM / D: 3CM

BLACK: L100103

WHITE: L100103W

BLUE: L100103BL

GREEN: L100103GR

ORANGE: L100103OR