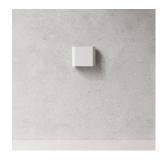

# **TOILET BIN, FREE STANDING OR WALL MOUNTED**

Nichlas B. Andersen, Denmark Powdercoated Steel H: 27CM / D: Ø20CM

BLACK: 900138

WHITE: 900138W

BLUE: 900138BL

GREEN: 900138GR

ORANGE: 900138OR