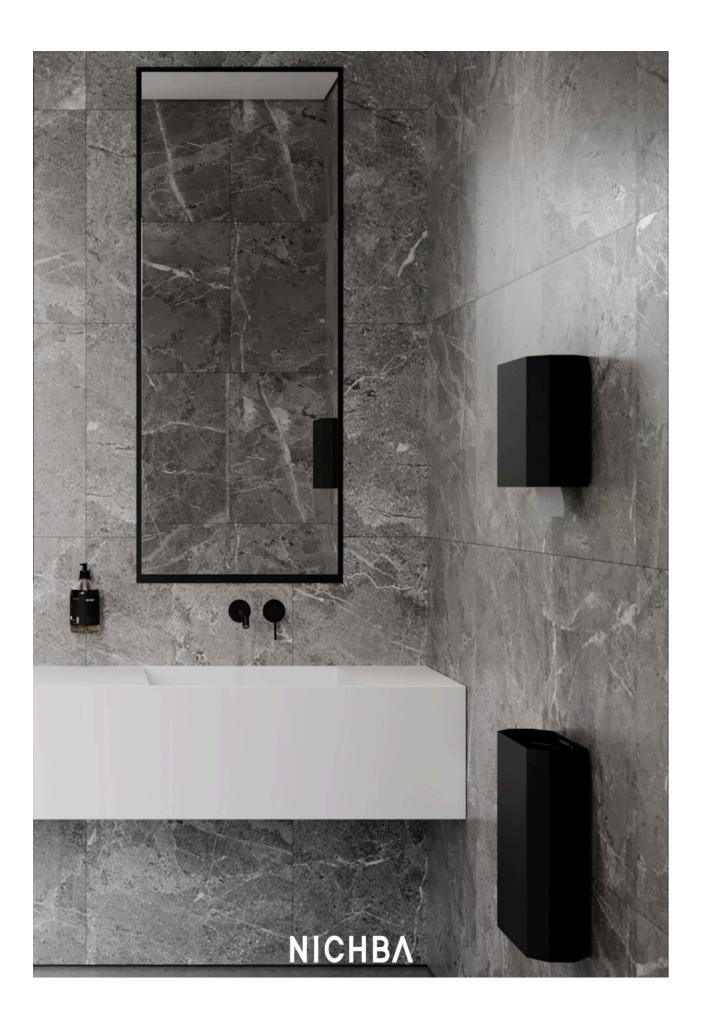

# NICHBA PAPER DISPENER + PAPER BIN

Paper dispenser set. Designed for the most common paper sizes on the market. Recommended paper size:  $220 \times 90 \text{ mm}$  e.g. Tork Advanced H2 or similar.

NICHBA MIRROR 145x60 + HAND SOAP HOLDER

#### PAPER DISPENSER

Nichlas B. Andersen, Denmark Powdercoated Steel L: 30CM / H: 25CM / D: 12CM

BLACK: 900143

BLUE: 900143BL

GREEN: 900143GR

ORANGE: 900143OR

### **PAPER BIN**

Nichlas B. Andersen, Denmark Powdercoated Steel L: 30CM / H: 45CM / D: 12CM

BLACK: 900144

WHITE: 900144W

BLUE: 900144BL

GREEN: 900144GR

ORANGE: 900144OR

### **MIRROR 145X60**

Nichlas B. Andersen, Denmark Powdercoated Steel / Glass L: 60CM / H: 145CM / D: 2CM

BLACK: L100126

WHITE: L100126W