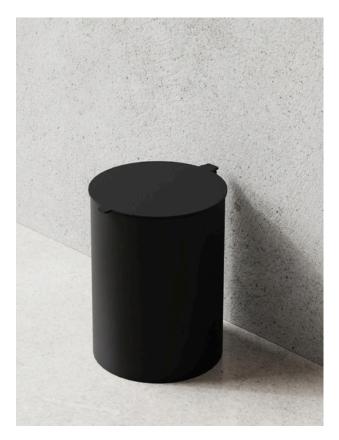

# **TOILET BIN, FREE STANDING OR WALL MOUNTED**

Nichlas B. Andersen, Denmark Powdercoated Steel H: 27CM / D: Ø20CM

BLACK: 900138

WHITE: 900138W

BLUE: 900138BL

GREEN: 900138GR

ORANGE: 900138OR