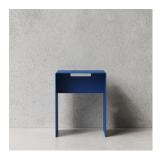

### STOOL

Nichlas B. Andersen, Denmark Powdercoated Aluminium L: 35CM / H: 45CM / D: 25CM

BLACK: L100114

WHITE: L100114W

BLUE: L100114BL

GREEN: L100114GR

ORANGE: L100114OR