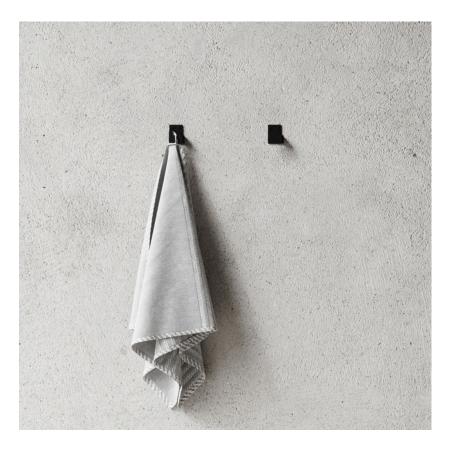

# **BATH HOOK 2-PACK**

Nichlas B. Andersen, Denmark Powdercoated steel L: 4CM / H: 5CM / D: 3CM

BLACK: L100103

WHITE: L100103W

BLUE: L100103BL

GREEN: L100103GR

ORANGE: L100103OR