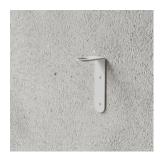

# **BATH HOOK 2-PACK**

Nichlas B. Andersen, Denmark Powdercoated steel L: 4CM / H: 5CM / D: 3CM

BLACK: L100103

WHITE: L100103W

BLUE: L100103BL

GREEN: L100103GR

ORANGE: L100103OR