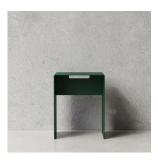

### STOOL

Nichlas B. Andersen, Denmark Powdercoated Aluminium L: 35CM / H: 45CM / D: 25CM

BLACK: L100114

WHITE: L100114W

BLUE: L100114BL

GREEN: L100114GR

ORANGE: L100114OR