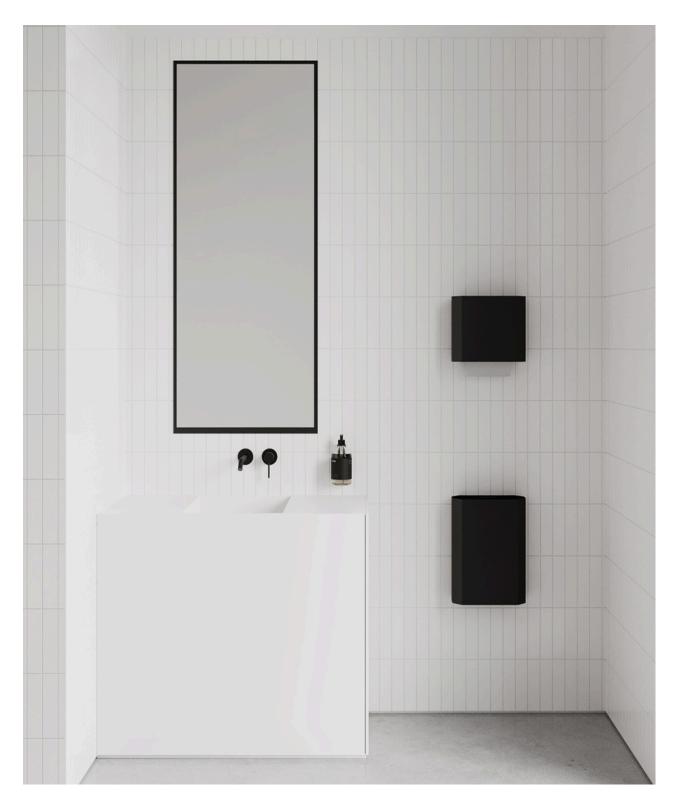

# NICHBA PAPER DISPENER + PAPER BIN

Paper dispenser set. Designed for the most common paper sizes on the market. Recommended paper size:  $220 \times 90 \text{ mm}$  e.g. Tork Advanced H2 or similar.

NICHBA MIRROR 145x60 + HAND SOAP HOLDER

#### PAPER DISPENSER

Nichlas B. Andersen, Denmark Powdercoated Steel L: 30CM / H: 25CM / D: 12CM

BLACK: 900143

BLUE: 900143BL

GREEN: 900143GR

ORANGE: 900143OR

### **PAPER BIN**

Nichlas B. Andersen, Denmark Powdercoated Steel L: 30CM / H: 45CM / D: 12CM

BLACK: 900144

WHITE: 900144W

BLUE: 900144BL

GREEN: 900144GR

ORANGE: 900144OR

### **MIRROR 145X60**

Nichlas B. Andersen, Denmark Powdercoated Steel / Glass L: 60CM / H: 145CM / D: 2CM

BLACK: L100126

WHITE: L100126W