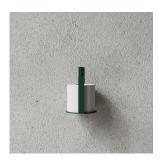

# **BATH HOOK 2-PACK**

Nichlas B. Andersen, Denmark Powdercoated steel L: 4CM / H: 5CM / D: 3CM

BLACK: L100103

WHITE: L100103W

BLUE: L100103BL

GREEN: L100103GR

ORANGE: L100103OR