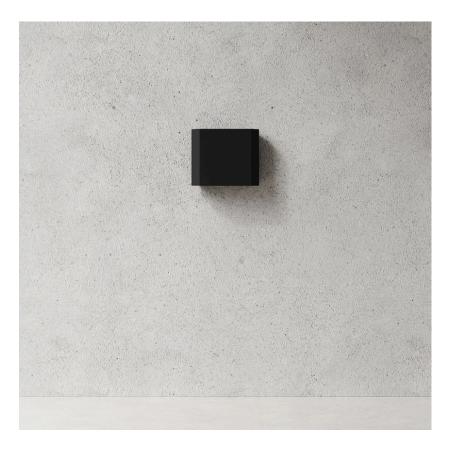

# **TOILET BIN, FREE STANDING OR WALL MOUNTED**

Nichlas B. Andersen, Denmark Powdercoated Steel H: 27CM / D: Ø20CM

BLACK: 900138

WHITE: 900138W

BLUE: 900138BL

GREEN: 900138GR

ORANGE: 900138OR