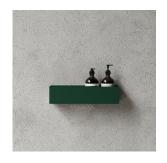

#### **BATH SHELF 40**

Nichlas B. Andersen, Denmark Powdercoated stainless steel L: 40CM / H: 10CM / D: 10CM

BLACK: L100105

WHITE: L100105W

BLUE: L100105BL

GREEN: L100105GR

ORANGE: L100105OR