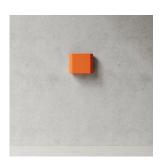

#### PAPER DISPENSER

Nichlas B. Andersen, Denmark Powdercoated Steel L: 30CM / H: 25CM / D: 12CM

BLACK: 900143

BLUE: 900143BL

GREEN: 900143GR

ORANGE: 900143OR