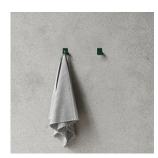

# **BATH HOOK 2-PACK**

Nichlas B. Andersen, Denmark Powdercoated steel L: 4CM / H: 5CM / D: 3CM

BLACK: L100103

WHITE: L100103W

BLUE: L100103BL

GREEN: L100103GR

ORANGE: L100103OR