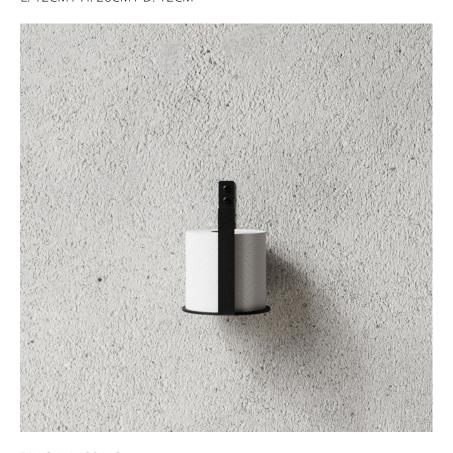

#### PAPER DISPENSER

Nichlas B. Andersen, Denmark Powdercoated Steel L: 30CM / H: 25CM / D: 12CM

BLACK: 900143

BLUE: 900143BL

GREEN: 900143GR

ORANGE: 900143OR

### **PAPER BIN**

Nichlas B. Andersen, Denmark Powdercoated Steel L: 30CM / H: 45CM / D: 12CM

BLACK: 900144

WHITE: 900144W

BLUE: 900144BL

GREEN: 900144GR

ORANGE: 900144OR