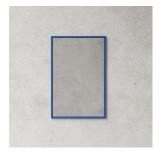

### MIRROR 75X50

Nichlas B. Andersen, Denmark Powdercoated Steel / Glass L: 50CM / H: 75CM / D: 2CM

BLACK: L100125

WHITE: L100125W

### **MIRROR 145X60**

Nichlas B. Andersen, Denmark Powdercoated Steel / Glass L: 60CM / H: 145CM / D: 2CM

BLACK: L100126

WHITE: L100126W