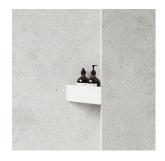

#### **BATH SHELF 40**

Nichlas B. Andersen, Denmark Powdercoated stainless steel L: 40CM / H: 10CM / D: 10CM

BLACK: L100105

WHITE: L100105W

BLUE: L100105BL

GREEN: L100105GR

ORANGE: L100105OR