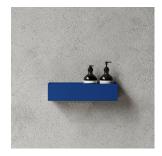

#### **BATH SHELF 40**

Nichlas B. Andersen, Denmark Powdercoated stainless steel L: 40CM / H: 10CM / D: 10CM

BLACK: L100105

WHITE: L100105W

BLUE: L100105BL

GREEN: L100105GR

ORANGE: L100105OR