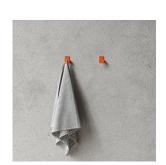

# **BATH HOOK 2-PACK**

Nichlas B. Andersen, Denmark Powdercoated steel L: 4CM / H: 5CM / D: 3CM

BLACK: L100103

WHITE: L100103W

BLUE: L100103BL

GREEN: L100103GR

ORANGE: L100103OR