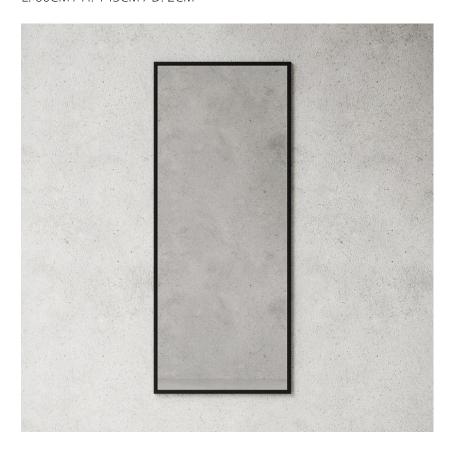

### **MIRROR 145X60**

Nichlas B. Andersen, Denmark Powdercoated Steel / Glass L: 60CM / H: 145CM / D: 2CM

BLACK: L100126

WHITE: L100126W