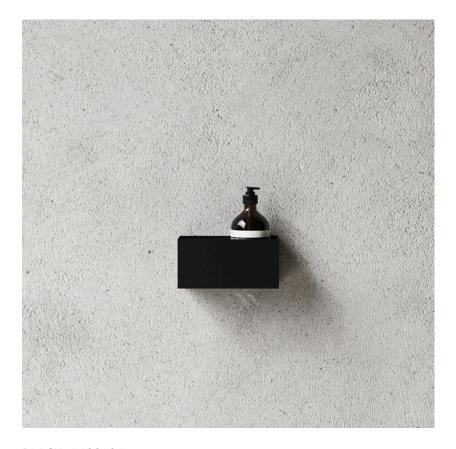

#### **HAND SOAP HOLDER**

Nichlas B. Andersen, Denmark Powdercoated Stainless Steel L: 3,3CM / H: 12,5CM / D: 6,4CM

BLACK: 900136

WHITE: 900136W

BLUE: 900136BL

GREEN: 900136GR

ORANGE: 900136OR