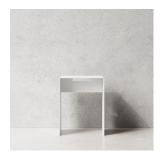

### STOOL

Nichlas B. Andersen, Denmark Powdercoated Aluminium L: 35CM / H: 45CM / D: 25CM

BLACK: L100114

WHITE: L100114W

BLUE: L100114BL

GREEN: L100114GR

ORANGE: L100114OR