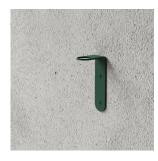

# **BATH HOOK 2-PACK**

Nichlas B. Andersen, Denmark Powdercoated steel L: 4CM / H: 5CM / D: 3CM

BLACK: L100103

WHITE: L100103W

BLUE: L100103BL

GREEN: L100103GR

ORANGE: L100103OR