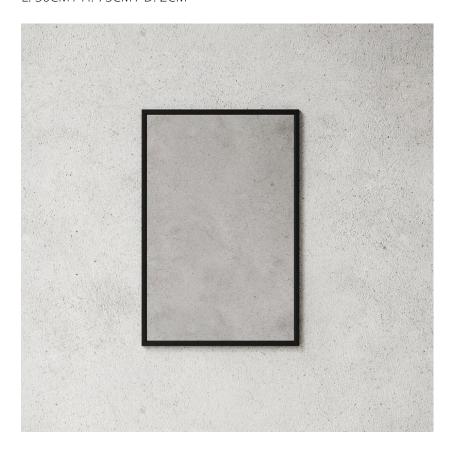

### **MIRROR 145X60**

Nichlas B. Andersen, Denmark Powdercoated Steel / Glass L: 60CM / H: 145CM / D: 2CM

BLACK: L100126

WHITE: L100126W