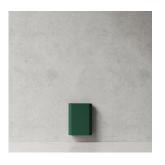

#### PAPER DISPENSER

Nichlas B. Andersen, Denmark Powdercoated Steel L: 30CM / H: 25CM / D: 12CM

BLACK: 900143

BLUE: 900143BL

GREEN: 900143GR

ORANGE: 900143OR