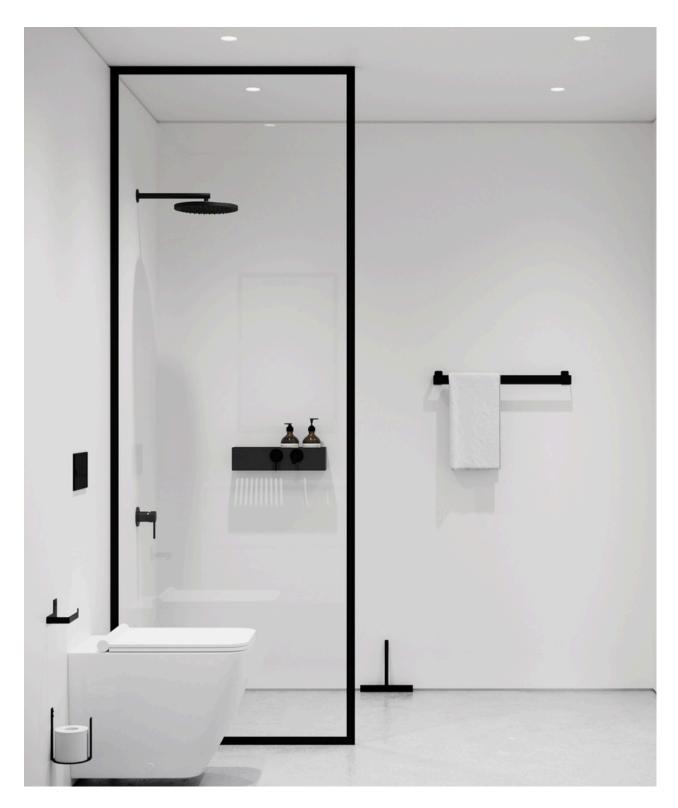

NICHBA TOILET PAPER HOLDER
NICHBA TOILET PAPER HOLDER EXTRA
NICHBA BATH SHELF 40
NICHBA TOWEL HANGER
NICHBA SHOWER WIPER

#### **TOILET PAPER HOLDER**

Nichlas B. Andersen, Denmark Powdercoated steel L: 13CM / H: 6CM / D: 7CM

BLACK: L100101

WHITE: L100101W

BLUE: L100101BL

GREEN: L100101GR

ORANGE: L100101OR

### **TOWEL HANGER**

Nichlas B. Andersen, Denmark Powdercoated Steel L: 60CM / H: 6CM / D: 6CM

BLACK: L100102

WHITE: L100102W

BLUE: L100102BL

GREEN: L100102GR

ORANGE: L100102OR

## **SHOWER WIPER**

Nichlas B. Andersen, Denmark Siliconecoated Steel L: 23CM / H: 22CM

BLACK: L100106

WHITE: L100106W

**3D FILES + IMAGES** CLICK <u>HERE</u> OR SCAN QR CODE

NICHBA HQ + SHOWROOM STENHOLM 20 9400 NØRRESUNDBY