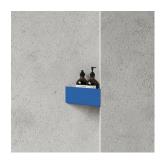

#### **BATH SHELF 40**

Nichlas B. Andersen, Denmark Powdercoated stainless steel L: 40CM / H: 10CM / D: 10CM

BLACK: L100105

WHITE: L100105W

BLUE: L100105BL

GREEN: L100105GR

ORANGE: L100105OR