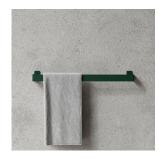

### **TOWEL HANGER**

Nichlas B. Andersen, Denmark Powdercoated Steel L: 60CM / H: 6CM / D: 6CM

BLACK: L100102

WHITE: L100102W

BLUE: L100102BL

GREEN: L100102GR

ORANGE: L100102OR