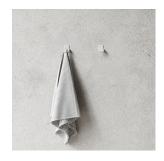

# **BATH HOOK 2-PACK**

Nichlas B. Andersen, Denmark Powdercoated steel L: 4CM / H: 5CM / D: 3CM

BLACK: L100103

WHITE: L100103W

BLUE: L100103BL

GREEN: L100103GR

ORANGE: L100103OR