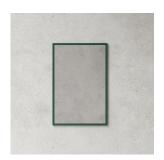

### MIRROR 75X50

Nichlas B. Andersen, Denmark Powdercoated Steel / Glass L: 50CM / H: 75CM / D: 2CM

BLACK: L100125

WHITE: L100125W

### **MIRROR 145X60**

Nichlas B. Andersen, Denmark Powdercoated Steel / Glass L: 60CM / H: 145CM / D: 2CM

BLACK: L100126

WHITE: L100126W