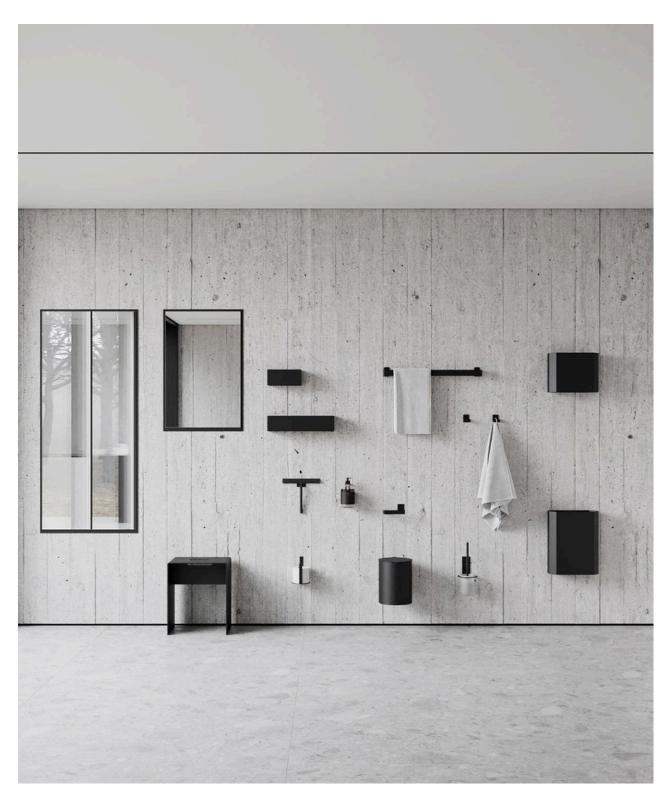

# NICHBA PAPER DISPENER + PAPER BIN

Paper dispenser set. Designed for the most common paper sizes on the market. Recommended paper size:  $220 \times 90 \text{ mm}$  e.g. Tork Advanced H2 or similar.

NICHBA MIRROR 145x60 + HAND SOAP HOLDER

NICHBA TOILET PAPER HOLDER
NICHBA TOILET PAPER HOLDER EXTRA
NICHBA BATH SHELF 40
NICHBA TOWEL HANGER
NICHBA SHOWER WIPER