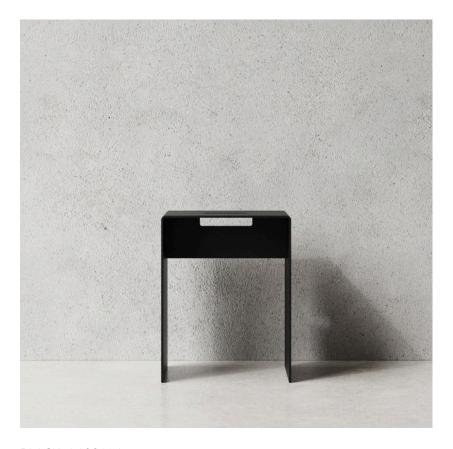

### STOOL

Nichlas B. Andersen, Denmark Powdercoated Aluminium L: 35CM / H: 45CM / D: 25CM

BLACK: L100114

WHITE: L100114W

BLUE: L100114BL

GREEN: L100114GR

ORANGE: L100114OR