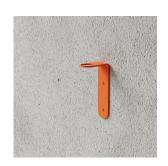

# **BATH HOOK 2-PACK**

Nichlas B. Andersen, Denmark Powdercoated steel L: 4CM / H: 5CM / D: 3CM

BLACK: L100103

WHITE: L100103W

BLUE: L100103BL

GREEN: L100103GR

ORANGE: L100103OR