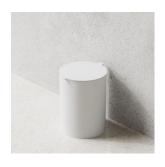

# **TOILET BIN, FREE STANDING OR WALL MOUNTED**

Nichlas B. Andersen, Denmark Powdercoated Steel H: 27CM / D: Ø20CM

BLACK: 900138

WHITE: 900138W

BLUE: 900138BL

GREEN: 900138GR

ORANGE: 900138OR