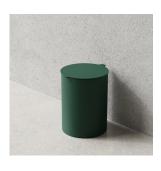

### STOOL

Nichlas B. Andersen, Denmark Powdercoated Aluminium L: 35CM / H: 45CM / D: 25CM

BLACK: L100114

WHITE: L100114W

BLUE: L100114BL

GREEN: L100114GR

ORANGE: L100114OR