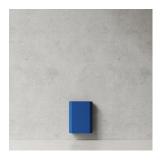

#### PAPER DISPENSER

Nichlas B. Andersen, Denmark Powdercoated Steel L: 30CM / H: 25CM / D: 12CM

BLACK: 900143

BLUE: 900143BL

GREEN: 900143GR

ORANGE: 900143OR