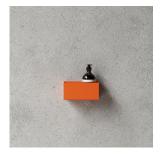

#### **BATH SHELF 20**

Nichlas B. Andersen, Denmark Powdercoated stainless steel L: 20CM / H: 10CM / D: 10CM

BLACK: L100104

WHITE: L100104W

BLUE: L100104BL

GREEN: L100104GR

ORANGE: L100104OR