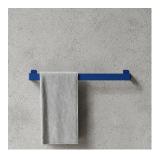

### **TOWEL HANGER**

Nichlas B. Andersen, Denmark Powdercoated Steel L: 60CM / H: 6CM / D: 6CM

BLACK: L100102

WHITE: L100102W

BLUE: L100102BL

GREEN: L100102GR

ORANGE: L100102OR