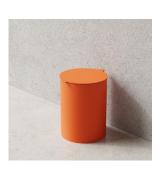

### STOOL

Nichlas B. Andersen, Denmark Powdercoated Aluminium L: 35CM / H: 45CM / D: 25CM

BLACK: L100114

WHITE: L100114W

BLUE: L100114BL

GREEN: L100114GR

ORANGE: L100114OR