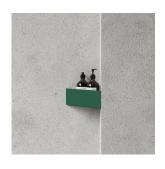

#### **HAND SOAP HOLDER**

Nichlas B. Andersen, Denmark Powdercoated Stainless Steel L: 3,3CM / H: 12,5CM / D: 6,4CM

BLACK: 900136

WHITE: 900136W

BLUE: 900136BL

GREEN: 900136GR

ORANGE: 900136OR