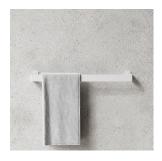

### **TOWEL HANGER**

Nichlas B. Andersen, Denmark Powdercoated Steel L: 60CM / H: 6CM / D: 6CM

BLACK: L100102

WHITE: L100102W

BLUE: L100102BL

GREEN: L100102GR

ORANGE: L100102OR