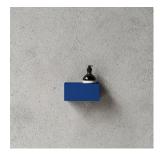

#### **BATH SHELF 20**

Nichlas B. Andersen, Denmark Powdercoated stainless steel L: 20CM / H: 10CM / D: 10CM

BLACK: L100104

WHITE: L100104W

BLUE: L100104BL

GREEN: L100104GR

ORANGE: L100104OR