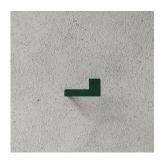

# **BATH HOOK 2-PACK**

Nichlas B. Andersen, Denmark Powdercoated steel L: 4CM / H: 5CM / D: 3CM

BLACK: L100103

WHITE: L100103W

BLUE: L100103BL

GREEN: L100103GR

ORANGE: L100103OR