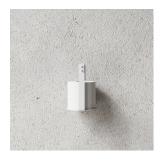

# **BATH HOOK 2-PACK**

Nichlas B. Andersen, Denmark Powdercoated steel L: 4CM / H: 5CM / D: 3CM

BLACK: L100103

WHITE: L100103W

BLUE: L100103BL

GREEN: L100103GR

ORANGE: L100103OR