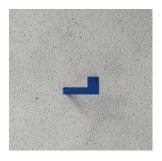

# **BATH HOOK 2-PACK**

Nichlas B. Andersen, Denmark Powdercoated steel L: 4CM / H: 5CM / D: 3CM

BLACK: L100103

WHITE: L100103W

BLUE: L100103BL

GREEN: L100103GR

ORANGE: L100103OR