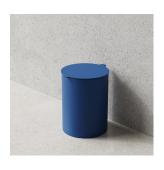

# **TOILET BIN, FREE STANDING OR WALL MOUNTED**

Nichlas B. Andersen, Denmark Powdercoated Steel H: 27CM / D: Ø20CM

BLACK: 900138

WHITE: 900138W

BLUE: 900138BL

GREEN: 900138GR

ORANGE: 900138OR