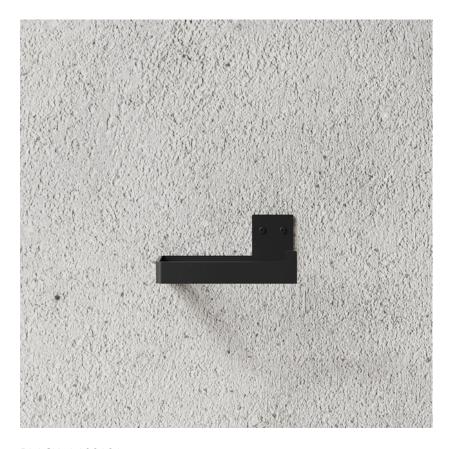

# **BATH HOOK 2-PACK**

Nichlas B. Andersen, Denmark Powdercoated steel L: 4CM / H: 5CM / D: 3CM

BLACK: L100103

WHITE: L100103W

BLUE: L100103BL

GREEN: L100103GR

ORANGE: L100103OR