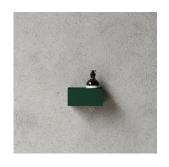

#### **BATH SHELF 20**

Nichlas B. Andersen, Denmark Powdercoated stainless steel L: 20CM / H: 10CM / D: 10CM

BLACK: L100104

WHITE: L100104W

BLUE: L100104BL

GREEN: L100104GR

ORANGE: L100104OR