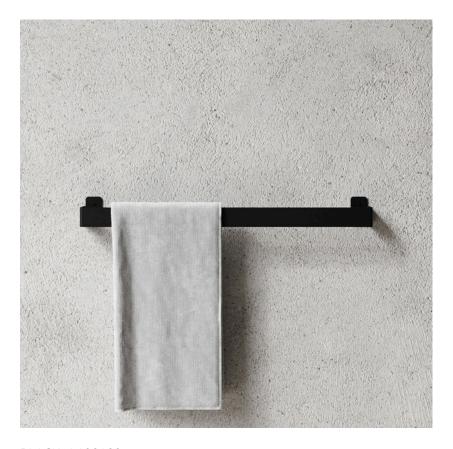

### **TOWEL HANGER**

Nichlas B. Andersen, Denmark Powdercoated Steel L: 60CM / H: 6CM / D: 6CM

BLACK: L100102

WHITE: L100102W

BLUE: L100102BL

GREEN: L100102GR

ORANGE: L100102OR