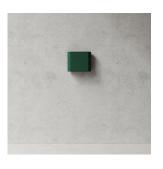

#### PAPER DISPENSER

Nichlas B. Andersen, Denmark Powdercoated Steel L: 30CM / H: 25CM / D: 12CM

BLACK: 900143

BLUE: 900143BL

GREEN: 900143GR

ORANGE: 900143OR