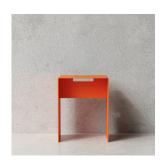

### STOOL

Nichlas B. Andersen, Denmark Powdercoated Aluminium L: 35CM / H: 45CM / D: 25CM

BLACK: L100114

WHITE: L100114W

BLUE: L100114BL

GREEN: L100114GR

ORANGE: L100114OR