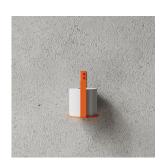

# **BATH HOOK 2-PACK**

Nichlas B. Andersen, Denmark Powdercoated steel L: 4CM / H: 5CM / D: 3CM

BLACK: L100103

WHITE: L100103W

BLUE: L100103BL

GREEN: L100103GR

ORANGE: L100103OR