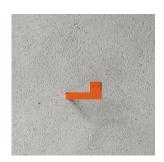

# **BATH HOOK 2-PACK**

Nichlas B. Andersen, Denmark Powdercoated steel L: 4CM / H: 5CM / D: 3CM

BLACK: L100103

WHITE: L100103W

BLUE: L100103BL

GREEN: L100103GR

ORANGE: L100103OR