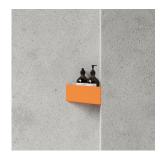

#### **HAND SOAP HOLDER**

Nichlas B. Andersen, Denmark Powdercoated Stainless Steel L: 3,3CM / H: 12,5CM / D: 6,4CM

BLACK: 900136

WHITE: 900136W

BLUE: 900136BL

GREEN: 900136GR

ORANGE: 900136OR