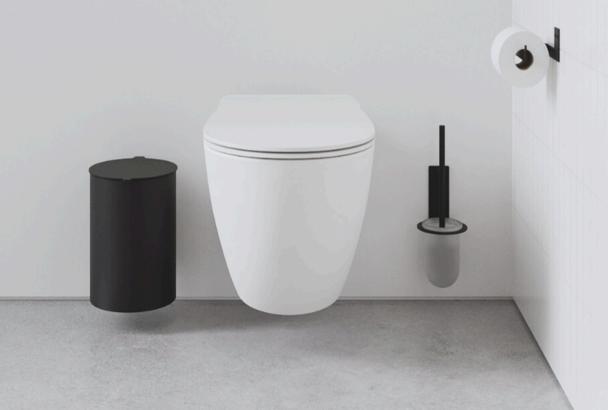

#### **TOILET PAPER HOLDER**

Nichlas B. Andersen, Denmark Powdercoated steel L: 13CM / H: 6CM / D: 7CM

BLACK: L100101

WHITE: L100101W

BLUE: L100101BL

GREEN: L100101GR

ORANGE: L100101OR

### **TOILET BRUSH**

Nichlas B. Andersen, Denmark Powdercoated Stainless Steel / Plastic / Frosted Glass L: 12,5CM / H: 35CM / D: 12,5CM

BLACK: L100112

WHITE: L100112W

# **TOILET BIN, FREE STANDING OR WALL MOUNTED**

Nichlas B. Andersen, Denmark Powdercoated Steel H: 27CM / D: Ø20CM

BLACK: 900138

WHITE: 900138W

BLUE: 900138BL

GREEN: 900138GR

ORANGE: 900138OR