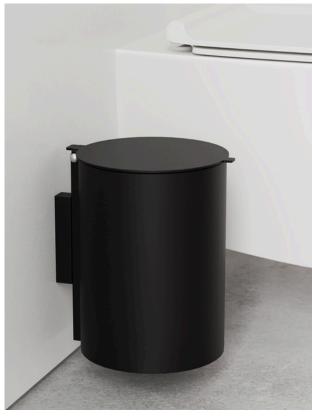

# **TOILET BIN, FREE STANDING OR WALL MOUNTED**

Nichlas B. Andersen, Denmark Powdercoated Steel H: 27CM / D: Ø20CM

BLACK: 900138

WHITE: 900138W

BLUE: 900138BL

GREEN: 900138GR

ORANGE: 900138OR