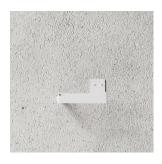

# **BATH HOOK 2-PACK**

Nichlas B. Andersen, Denmark Powdercoated steel L: 4CM / H: 5CM / D: 3CM

BLACK: L100103

WHITE: L100103W

BLUE: L100103BL

GREEN: L100103GR

ORANGE: L100103OR