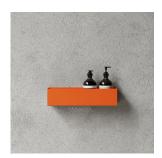

#### **BATH SHELF 40**

Nichlas B. Andersen, Denmark Powdercoated stainless steel L: 40CM / H: 10CM / D: 10CM

BLACK: L100105

WHITE: L100105W

BLUE: L100105BL

GREEN: L100105GR

ORANGE: L100105OR