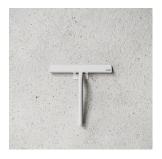

## **SHOWER WIPER**

Nichlas B. Andersen, Denmark Siliconecoated Steel L: 23CM / H: 22CM

BLACK: L100106

WHITE: L100106W

**3D FILES + IMAGES** CLICK <u>HERE</u> OR SCAN QR CODE

NICHBA HQ + SHOWROOM STENHOLM 20 9400 NØRRESUNDBY