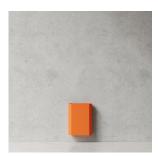

# **BATH HOOK 2-PACK**

Nichlas B. Andersen, Denmark Powdercoated steel L: 4CM / H: 5CM / D: 3CM

BLACK: L100103

WHITE: L100103W

BLUE: L100103BL

GREEN: L100103GR

ORANGE: L100103OR