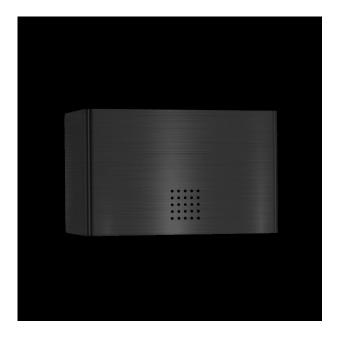

## Electr. hand dryer, anthracite, 300mm width

Electr. hand dryer for wall mounting. Cover in Stainless steel with PVD coating in anthracite. Cover 1.5mm thickness. Perforated design area with 4mm drillings. With optoelectronic sensor. Drying time less then 10 seconds. Air temperature 45°C, 500W motor, 500W heater element, sensor detection range adjustable from 5-33cm. Volume at high speed and 1m distance max. 71,2 dB (A). Overheat protection and protected against dripping water (IPX1). Automatic switch-off mode after 60 sec. Including stainless steel screws and plugs. Incl. mains cable with EU plug. Power cable with US plug optionally available (item no.: E-017).