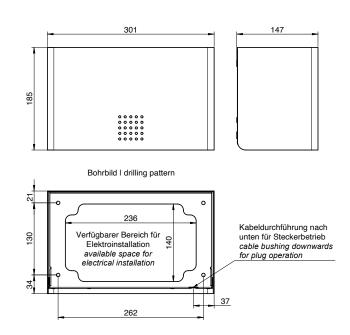

## Electr. hand dryer, anthracite, 300mm width

Electr. hand dryer for wall mounting. Cover in Stainless steel with PVD coating in anthracite. Cover 1.5mm thickness. Perforated design area with 4mm drillings. With optoelectronic sensor. Drying time less then 10 seconds. Air temperature 45°C, 500W motor, 500W heater element, sensor detection range adjustable from 5-33cm. Volume at high speed and 1m distance max. 71,2 dB (A). Overheat protection and protected against dripping water (IPX1). Automatic switch-off mode after 60 sec. Including stainless steel screws and plugs. Incl. mains cable with EU plug. Power cable with US plug optionally available (item no.: E-017).