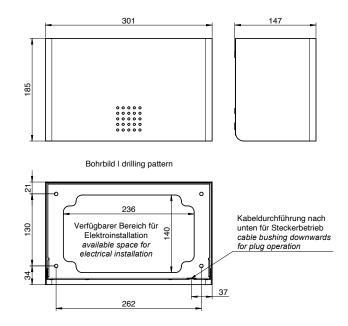

## Electr. hand dryer, bronze, 300mm width

Electr. hand dryer for wall mounting. Cover in Stainless steel with PVD coating in bronze. Cover 1.5mm thickness. Perforated design area with 4mm drillings. With optoelectronic sensor. Drying time less then 10 seconds. Air temperature 45°C, 500W motor, 500W heater element, sensor detection range adjustable from 5-33cm. Volume at high speed and 1m distance max. 71,2 dB (A). Overheat protection and protected against dripping water (IPX1). Automatic switch-off mode after 60 sec. Including stainless steel screws and plugs. Incl. mains cable with EU plug. Power cable with US plug optionally available (item no.: E-017).