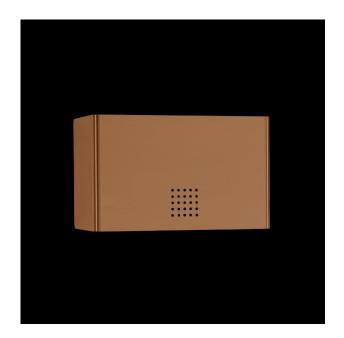

## Electr. hand dryer, copper, 300mm width

Electr. hand dryer for wall mounting. Cover in Stainless steel with PVD coating in copper. Cover 1.5mm thickness. Perforated design area with 4mm drillings. With optoelectronic sensor. Drying time less then 10 seconds. Air temperature 45°C, 500W motor, 500W heater element, sensor detection range adjustable from 5-33cm. Volume at high speed and 1m distance max. 71,2 dB (A). Overheat protection and protected against dripping water (IPX1). Automatic switch-off mode after 60 sec. Including stainless steel screws and plugs. Incl. mains cable with EU plug. Power cable with US plug optionally available (item no.: E-017).