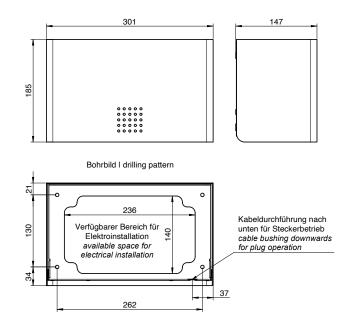

## Electr. hand dryer, copper, 300mm width

Electr. hand dryer for wall mounting. Cover in Stainless steel with PVD coating in copper. Cover 1.5mm thickness. Perforated design area with 4mm drillings. With optoelectronic sensor. Drying time less then 10 seconds. Air temperature 45°C, 500W motor, 500W heater element, sensor detection range adjustable from 5-33cm. Volume at high speed and 1m distance max. 71,2 dB (A). Overheat protection and protected against dripping water (IPX1). Automatic switch-off mode after 60 sec. Including stainless steel screws and plugs. Incl. mains cable with EU plug. Power cable with US plug optionally available (item no.: E-017).