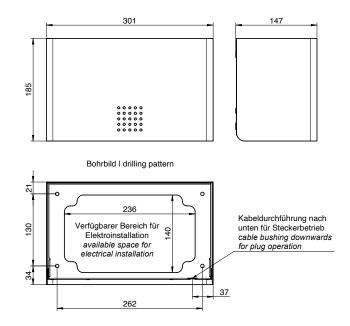

## Electr. hand dryer, brass, 300mm width

Electr. hand dryer for wall mounting. Cover in Stainless steel with PVD coating in brass. Cover 1.5mm thickness. Perforated design area with 4mm drillings. With optoelectronic sensor. Drying time less then 10 seconds. Air temperature 45°C, 500W motor, 500W heater element, sensor detection range adjustable from 5-33cm. Volume at high speed and 1m distance max. 71,2 dB (A). Overheat protection and protected against dripping water (IPX1). Automatic switch-off mode after 60 sec. Including stainless steel screws and plugs. Incl. mains cable with EU plug. Power cable with US plug optionally available (item no.: E-017).