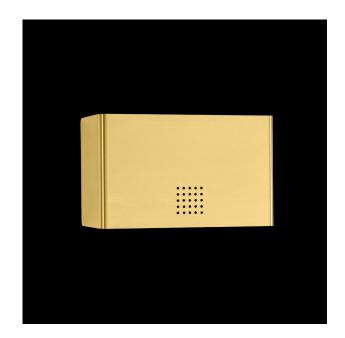

## Electr. hand dryer, brass, 300mm width

Electr. hand dryer for wall mounting. Cover in Stainless steel with PVD coating in brass. Cover 1.5mm thickness. Perforated design area with 4mm drillings. With optoelectronic sensor. Drying time less then 10 seconds. Air temperature 45°C, 500W motor, 500W heater element, sensor detection range adjustable from 5-33cm. Volume at high speed and 1m distance max. 71,2 dB (A). Overheat protection and protected against dripping water (IPX1). Automatic switch-off mode after 60 sec. Including stainless steel screws and plugs. Incl. mains cable with EU plug. Power cable with US plug optionally available (item no.: E-017).