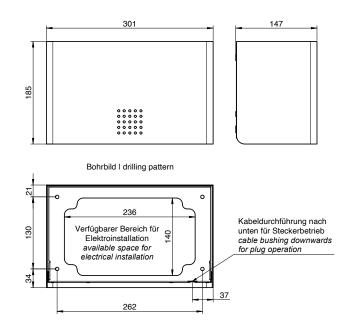

## Electr. hand dryer, white, 300mm width

Electr. hand dryer for wall mounting. Cover in Stainless steel, white powder coated in RAL 9016 traffic white with fine structure. Cover 1.5mm thickness. Perforated design area with 4mm drillings. With optoelectronic sensor. Drying time less then 10 seconds. Air temperature 45°C, 500W motor, 500W heater element, sensor detection range adjustable from 5-33cm. Volume at high speed and 1m distance max. 71,2 dB (A). Overheat protection and protected against dripping water (IPX1). Automatic switch-off mode after 60 sec. Including stainless steel screws and plugs. Incl. mains cable with EU plug. Power cable with US plug optionally available (item no.: E-017).