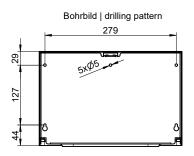

## ONE



## Paper towel dispenser SF-101







## Paper towel dispenser small, white, approx. 350 sheets, 200mm height

Paper towel dispenser small for wall mounting. Stainless steel, white powder coated in RAL 9016 traffic white with fine structure. Cover 1.5mm thickness. Perforated fill level indicator with 4mm drillings. Lock not visible. Integrated soft-slide box for easy paper dispensing. Capacity approx. 350 zig-zag-folded paper towels. Suitable for paper towels with a length of approx. 220-250mm and a folded width of approx. 95-120mm. Including key, stainless steel screws and plugs.

Assembly Instruction