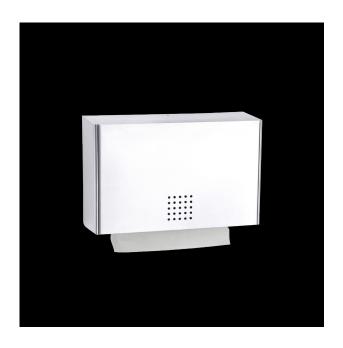

## Paper towel dispenser small, white, approx. 350 sheets, 200mm height

Paper towel dispenser small for wall mounting. Stainless steel, white powder coated in RAL 9016 traffic white with fine structure. Cover 1.5mm thickness. Perforated fill level indicator with 4mm drillings. Lock not visible. Integrated soft-slide box for easy paper dispensing. Capacity approx. 350 zig-zag-folded paper towels. Suitable for paper towels with a length of approx. 220-250mm and a folded width of approx. 95-120mm. Including key, stainless steel screws and plugs.