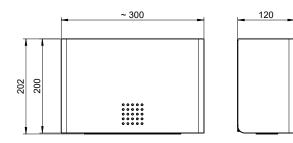

## Paper towel dispenser small, white, approx. 350 sheets, 200mm height

Paper towel dispenser small for wall mounting. Stainless steel, white powder coated in RAL 9016 traffic white with fine structure. Cover 1.5mm thickness. Perforated fill level indicator with 4mm drillings. Lock not visible. Integrated soft-slide box for easy paper dispensing. Capacity approx. 350 zig-zag-folded paper towels. Suitable for paper towels with a length of approx. 220-250mm and a folded width of approx. 95-120mm. Including key, stainless steel screws and plugs.