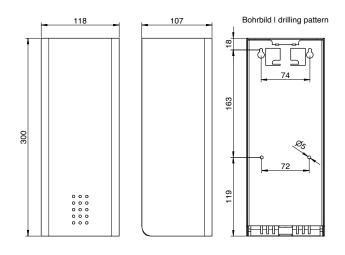

## Electr. dispenser for foam soap, white, 0.8 I, 300mm height

Electr. dispenser for foam soap with optoelectronic sensor, for wall mounting. Stainless steel, white powder coated in RAL 9016 traffic white with fine structure. Cover 1.5mm thickness. Perforated design area with 4mm drillings. Lock not visible. Dispenser can be operated with battery (4x Alkaline 1,5V, Typ AA) or optional with direct power plug 230V. Filling bin with lid. 0.8 litres capacity. 0.8 ml per stroke. The unit can be removed for cleaning purpose. Including key, stainless steel screws and plugs.